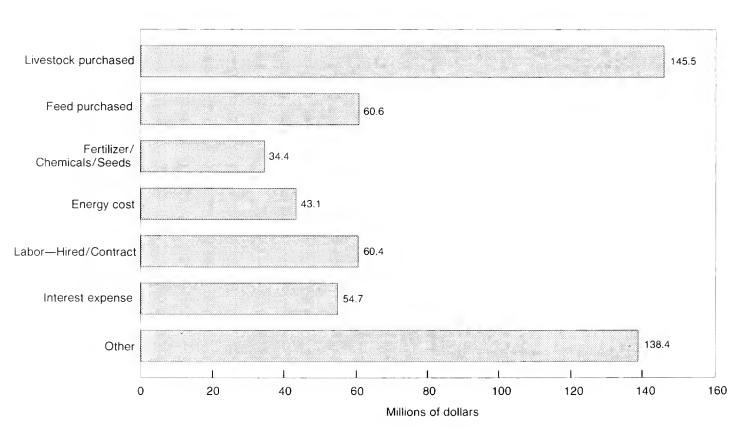

| 5 741                  |                                 |
| acres.                                                                                  | 1 132 842            | 1 119 546              |                                 |

<sup>&</sup>lt;sup>1</sup>Data are based on a sample of farms <sup>2</sup>Data for 1987 include cost of custom applications <sup>3</sup>Data for 1982 do not include imputation for item nonresponse.



Figure 2. Profile of State's Agriculture: 1987



Figure 3. Percent of Farms and of Value of Products Sold: 1987



Figure 4. Farms by Value of Agricultural Products Sold: 1959 to 1987



Figure 5. Land Use: 1987



Figure 6. Selected Crops Harvested: 1987



Figure 7. Value of Livestock and Poultry Sold: 1987



Figure 8. Production Expenses: 1987



Table 1. Historical Highlights: 1987 and Earlier Census Years

| [For meaning of abbreviations and symbol                                                                                                                                                                           | ols, see introductory                                   | text]                                                          |                                                         |                                                     |                                                         |                                                         |                                                |                                                |
|----------------------------------------------------------------------